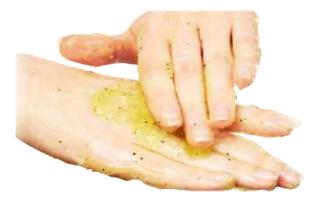

## **Brief Description and Main Properties**

Natural exfoliation spheres gently exfoliate and deep clean skin while protecting and nourishing it at the same time. Our natural exfoliations naturally restore skin's beauty. Soft but effective abrasive. It is natural, non-toxic, and biodegradable.