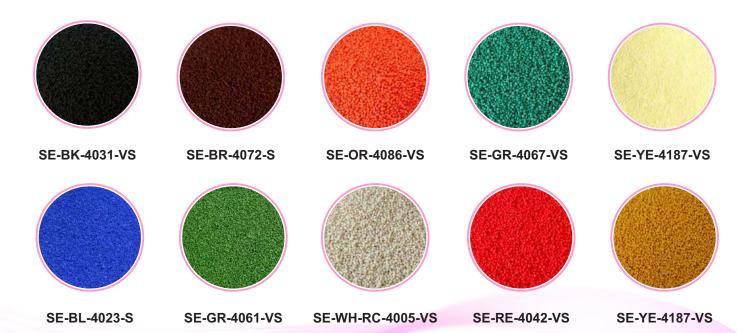

#### **Benefits**

- Available in various colors.
- Easy to handle at the industrial Scale.
- Customizable as per pantone shade card minimum(30kg).
- Preservative Free.
- 3-8pH stable except blue color(5-7pH).
- Composition has GRAs status.
- Flexible Pack size & packaging available.
- Technical support for application of beads in formulation.
- · Regulatory support for needed registration.

<sup>\*</sup>Actual samples may very slightly in color to that shown in the images above.

#1/2019

.....