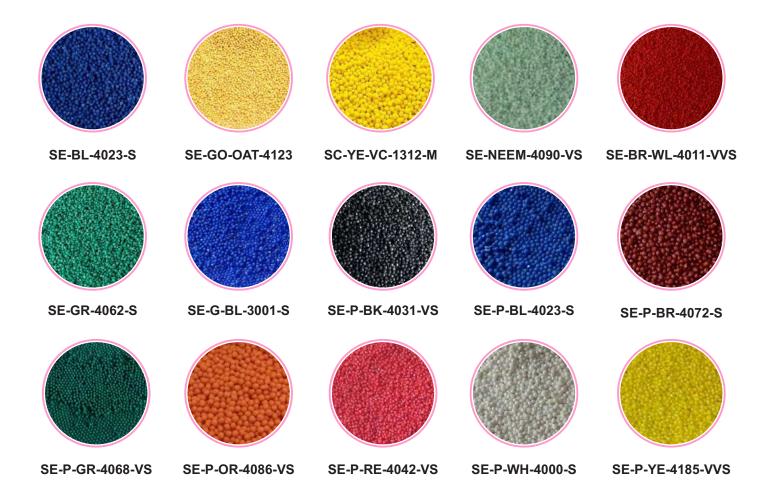

#### **Benefits**

- Available in various colors.
- Easy to handle at the industrial Scale.
- Customizable as per pantone shade card minimum(30kg).
- Preservative Free.
- 3-8pH stable except blue color(5-7pH).
- Composition has GRAs status.
- Flexible Pack size & packaging available.
- Technical support for application of beads in formulation.
- · Regulatory support for needed registration.

<sup>\*</sup>Actual samples may very slightly in color to that shown in the images above.

#1/2019

.....